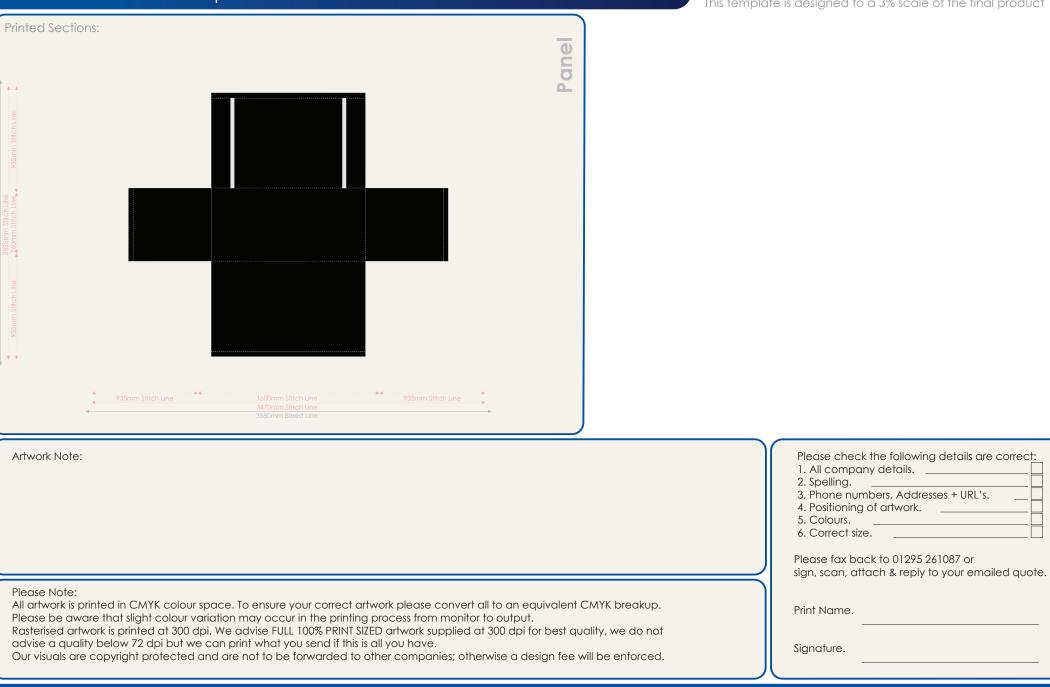

## 1.6m Wide Aluminium Top Concertina Fitted Tablecover with Open Back

| Printed Sections:                                                                                                                                                                                                                                                                                                                                                                                                                                                                                                                                               |                            |                                                                                                                                                                                                                                                                                                                                                           |
|-----------------------------------------------------------------------------------------------------------------------------------------------------------------------------------------------------------------------------------------------------------------------------------------------------------------------------------------------------------------------------------------------------------------------------------------------------------------------------------------------------------------------------------------------------------------|----------------------------|-----------------------------------------------------------------------------------------------------------------------------------------------------------------------------------------------------------------------------------------------------------------------------------------------------------------------------------------------------------|
| Artwork Note:<br>Please Note:<br>All artwork is printed in CMYK colour space. To ensure your correct artwork please convert all to an eq<br>Please be aware that slight colour variation may occur in the printing process from monitor to output.<br>Rasterised artwork is printed at 300 dpi. We advise FULL 100% PRINT SIZED artwork supplied at 300 dpi for<br>advise a quality below 72 dpi but we can print what you send if this is all you have.<br>Our visuals are copyright protected and are not to be forwarded to other companies; otherwise a des | or best quality, we do not | Please check the following details are correct:         1. All company details.         2. Spelling.         3. Phone numbers, Addresses + URL's.         4. Positioning of artwork.         5. Colours.         6. Correct size.    Please fax back to 01295 261087 or sign, scan, attach & reply to your emailed quote. Print Name.          Signature. |