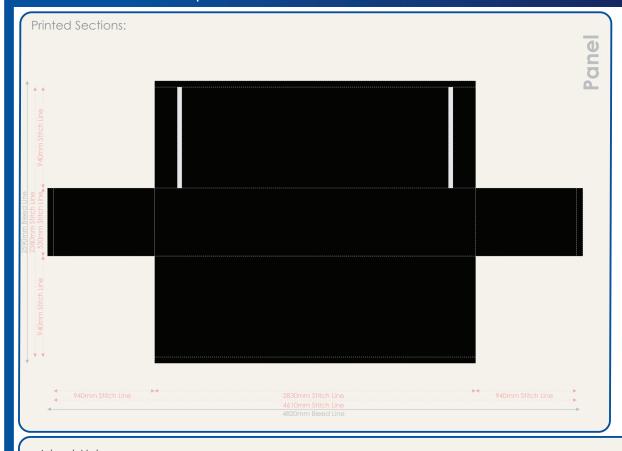

## 3m Aluminium Top Concertina Fitted Tablecover with Closed Back

Artwork Note:

Please Note:

All artwork is printed in CMYK colour space. To ensure your correct artwork please convert all to an equivalent CMYK breakup. Please be aware that slight colour variation may occur in the printing process from monitor to output.