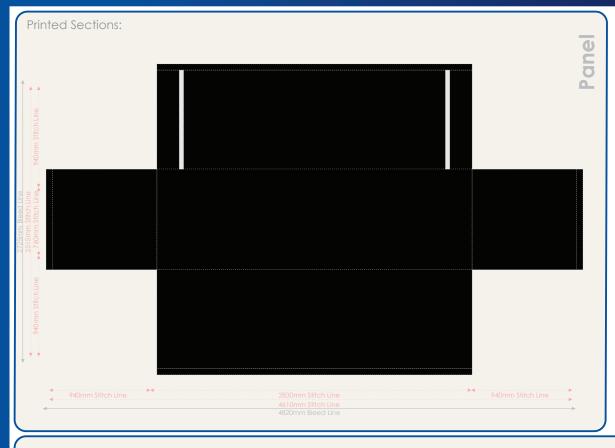

### 3m Wide Aluminium Top Concertina Fitted Tablecover with Closed Back

Artwork Note:

Please Note:

All artwork is printed in CMYK colour space. To ensure your correct artwork please convert all to an equivalent CMYK breakup. Please be aware that slight colour variation may occur in the printing process from monitor to output.