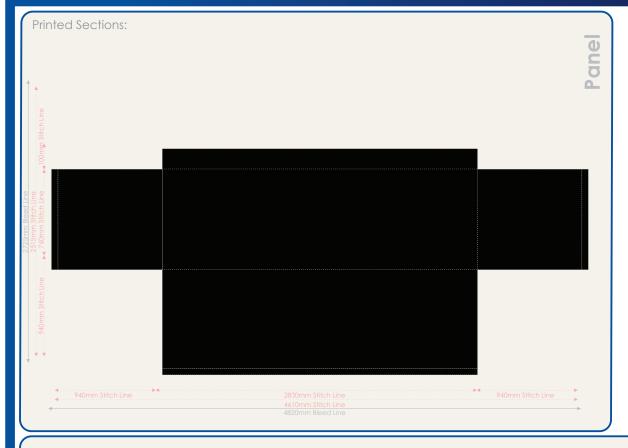

## 3m Wide Aluminium Top Concertina Fitted Tablecover with Open Back

Artwork Note:

Please Note:

All artwork is printed in CMYK colour space. To ensure your correct artwork please convert all to an equivalent CMYK breakup. Please be aware that slight colour variation may occur in the printing process from monitor to output.